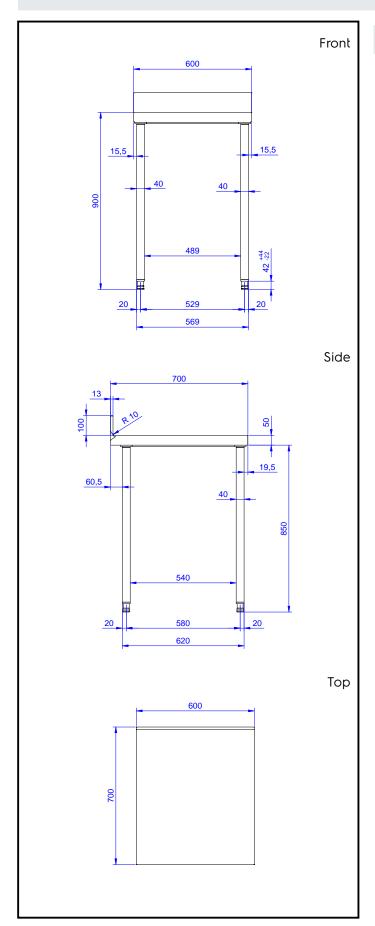

## **Key Information:**

External dimensions, Width:

133228 (TG600UN) 600 mm
External dimensions, Depth: 700 mm
External dimensions, Height: 1000 mm
Upstand Dimensions, Height: 100 mm
Upstand Dimensions, Depth: 13 mm
Upstand Dimensions, Radius: R=8
Worktop thickness: 50 mm
Net weight: 21 kg